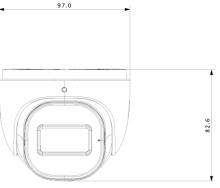

| Alarm               | No                                                          |
|---------------------|-------------------------------------------------------------|
| SD Card             | Event/Schedule based Main/Substream recording (Up to 256Gb) |
| Wiegand             | No                                                          |
| Power               | DC Socket                                                   |
| Analog Video Output | No                                                          |
| Housing             |                                                             |
| РоЕ                 | Yes                                                         |
| Illumination        | 25m (2 High-Power White LED)                                |
| Power Supply        | DC12V/~460mA / PoE/~5.5W                                    |
| Protection Rate     | Water Proof: IP67                                           |
| Work Environment    | -30°C~60°C, 10%~90% Humidity                                |
| Bracket             | 3-Axis Bracket                                              |
| Dimensions          | Ø97mm×82.6mm                                                |
| Weight (gross)      | ~450g                                                       |
| Hard Reset Button   | Yes                                                         |

#### DIMENSIONS