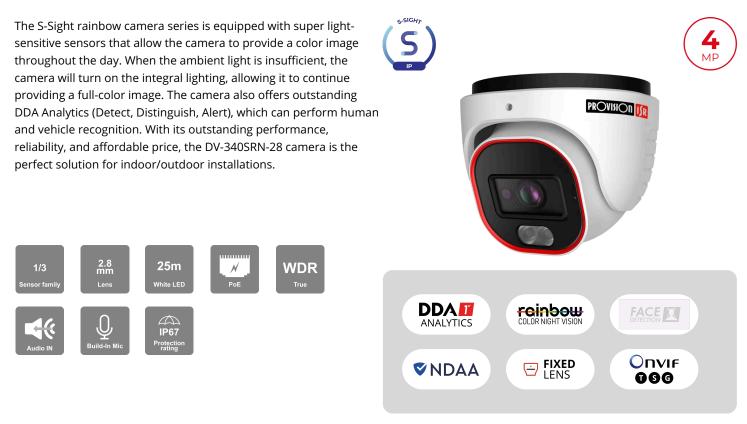

# DV-340SRN-28

#### 4MP 24/7 Full-Color Fixed Lens Small Dome/Turret Camera

#### **MAIN FEATURES**

- DV-340SRN-28
- Sensor: 1/3" CMOS (16:9)
- Resolution: 2560×1440 25/30FPS (4MP)
- Lens: 2.8mm (99°) 24/7 Full-Color Day Mode
- Illumination: 25m (2 High-Power White LED)
- Compression: H.265+/ H.264+ / H.265 / H.264 / MJPEG
- General Analytics: Camera Tampering
- AI (Object Recognition): DDA Sterile Area, DDA Line Crossing
- True WDR (120dB), BLC, HLC, ROI
- SD Card: Event/Schedule Record (Up to 256Gb)
- Built-in Microphone + Audio input
- ONVIF: Profile T/S/G
- Water Proof: IP67
- Weight: ~450g
- Power: DC12V/~460mA / PoE/~5.5W