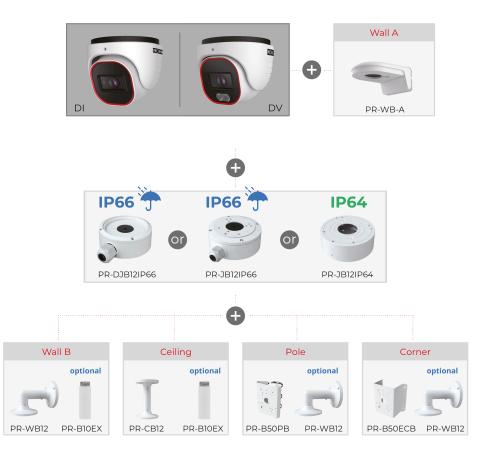

| Yes                                                         |
| Illumination        | 25m (2 High-Power White LED)                                |
| Power Supply        | DC12V/~460mA / PoE/~5.5W                                    |
| Protection Rate     | Water Proof: IP67                                           |
| Work Environment    | -30°C~60°C, 10%~90% Humidity                                |
| Bracket             | 3-Axis Bracket                                              |
| Dimensions          | Ø97mm×82.6mm                                                |
| Weight (gross)      | ~450g                                                       |
| Hard Reset Button   | Yes                                                         |



#### DIMENSIONS









### ACCESSORIES