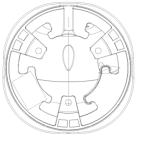

| Alarm               | No                                                          |
|---------------------|-------------------------------------------------------------|
| SD Card             | Event/Schedule based Main/Substream recording (Up to 256Gb) |
| Wiegand             | No                                                          |
| Power               | DC Socket                                                   |
| Analog Video Output | No                                                          |
| Housing             |                                                             |
| РоЕ                 | Yes                                                         |
| Illumination        | 25m (2 High-Power White LED)                                |
| Power Supply        | DC12V/~460mA / PoE/~5.5W                                    |
| Protection Rate     | Water Proof: IP67                                           |
| Work Environment    | -30°C~60°C, 10%~90% Humidity                                |
| Bracket             | 3-Axis Bracket                                              |
| Dimensions          | Ø97mm×82.6mm                                                |
| Weight (gross)      | ~450g                                                       |
| Hard Reset Button   | Yes                                                         |

#### DIMENSIONS