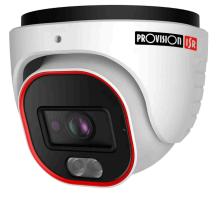

## **DV-320SRN-36**

#### 2MP 24/7 Full-Color Fixed Lens Small Dome/Turret Camera

The rainbow camera series is equipped with super light-sensitive sensors that allow the camera to provide a color image throughout the day. When the ambient light is insufficient, the camera will turn on the integral lighting, allowing it to continue providing a full-color image. The DV-320SRN-36 also offers outstanding DDA Analytics (Detect, Distinguish, Alert), which can perform human and vehicle recognition. With its outstanding performance, reliability, and affordable price, the DV-320SRN-36 camera is the perfect solution for indoor/outdoor installations.

#### **MAIN FEATURES**

- DV-320SRN-36
- Sensor: 1/2.8" CMOS (16:9)
- Resolution: 1920×1080 25/30FPS (2MP)
- Lens: 3.6mm (84.6°) 24/7 Full-Color Day Mode
- Illumination: 25m (2 High-Power White LED)
- Compression: H.265+/ H.264+ / H.265 / H.264 / MJPEG
- General Analytics: Camera Tampering
- Al (Object Recognition): DDA Sterile Area, DDA Line Crossing