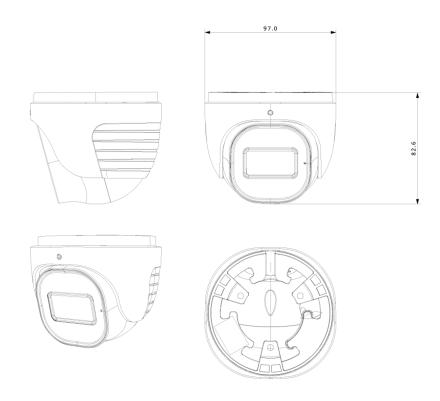

| Housing           |                              |
|-------------------|------------------------------|
| PoE               | Yes                          |
| Illumination      | 25m (2 High-Power White LED) |
| Power Supply      | DC12V/~420mA / PoE/~5.4W     |
| Protection Rate   | Water Proof: IP67            |
| Work Environment  | -30°C~60°C, 10%~90% Humidity |
| Bracket           | 3-Axis Bracket               |
| Dimensions        | Ø97mm×82.6mm                 |
| Weight (gross)    | ~450g                        |
| Hard Reset Button | Yes                          |

## **DIMENSIONS**