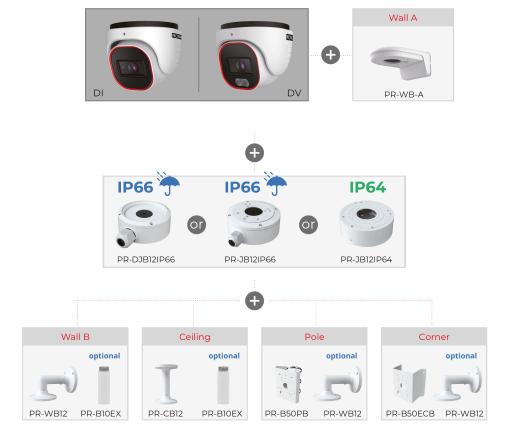

| Power               | DC Socket                                                   |
| Analog Video Output | No                                                          |

| Housing           |                              |
|-------------------|------------------------------|
| PoE               | Yes                          |
| Illumination      | 25m (2 High-Power White LED) |
| Power Supply      | DC12V/~420mA / PoE/~5.4W     |
| Protection Rate   | Water Proof: IP67            |
| Work Environment  | -30°C~60°C, 10%~90% Humidity |
| Bracket           | 3-Axis Bracket               |
| Dimensions        | Ø97mm×82.6mm                 |
| Weight (gross)    | ~450g                        |
| Hard Reset Button | Yes                          |



## **DIMENSIONS**



## **ACCESSORIES**