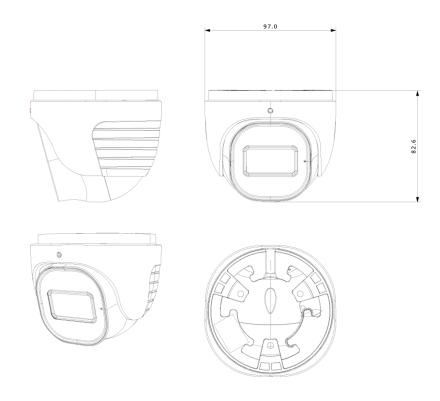

# **DL-340IPERN-36**

| Power               | DC Socket |
|---------------------|-----------|
| Analog Video Output | No        |

| Housing           |                              |
|-------------------|------------------------------|
| РоЕ               | Yes                          |
| Illumination      | 25m (2 High-Power White LED) |
| Power Supply      | DC12V/~400mA / PoE/~5.2W     |
| Protection Rate   | Water Proof: IP67            |
| Work Environment  | -30°C~60°C, 10%~90% Humidity |
| Bracket           | 3-Axis Wall Bracket          |
| Dimensions        | Ø97mm×82.6mm                 |
| Weight (gross)    | ~450g                        |
| Hard Reset Button | Yes                          |

## **DIMENSIONS**