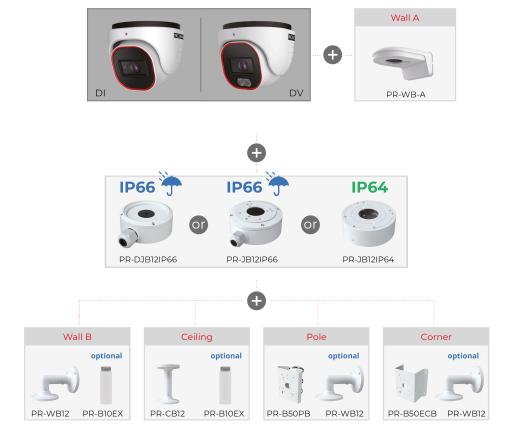

|

# **DL-340IPERN-36**



| Power               | DC Socket |
|---------------------|-----------|
| Analog Video Output | No        |

| Housing           |                              |
|-------------------|------------------------------|
| РоЕ               | Yes                          |
| Illumination      | 25m (2 High-Power White LED) |
| Power Supply      | DC12V/~400mA / PoE/~5.2W     |
| Protection Rate   | Water Proof: IP67            |
| Work Environment  | -30°C~60°C, 10%~90% Humidity |
| Bracket           | 3-Axis Wall Bracket          |
| Dimensions        | Ø97mm×82.6mm                 |
| Weight (gross)    | ~450g                        |
| Hard Reset Button | Yes                          |



## **DIMENSIONS**



## **ACCESSORIES**