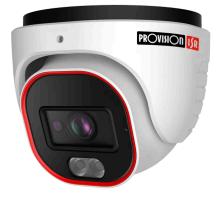

## **DL-340IPERN-36**

### 4MP DDA Analytics 24/7 Full-Color Fixed Lens Small Dome/Turret Camera

Rainbow series cameras are equipped with super light-sensitive sensors that allow the camera to provide a color image throughout the day. When the ambient light is insufficient, the camera will turn on the integral lighting, allowing it to continue providing a full-color image. The camera offers broad possibilities for Analytics, from Face Detection to the outstanding DDA Analytics (Detect, Distinguish, Alert), which can perform object recognition and object counting. With various detection rules and triggers, the DL-340IPERN-36 camera will help end false alarms.

### **MAIN FEATURES**

- DL-340IPERN-36
- Sensor: 1/2.8" CMOS (16:9)
- Resolution: 2592×1520 25/30FPS (4MP)
- Lens: 3.6mm Fixed Lens (77.9°) 24/7 Full-Color Day Mode
- Illumination: 25m (2 High-Power White LED)
- Compression: H.265+/ H.264+ / H.265 / H.264 / MJPEG
- General Analytics: Camera Tampering
- Al (Object Recognition): Sterile Area, Line Crossing, Object Counting