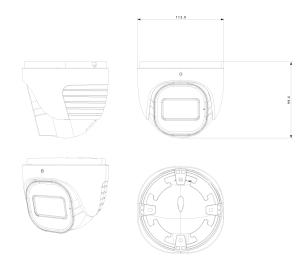

| Housing           |                              |
|-------------------|------------------------------|
| PoE               | Yes                          |
| Illumination      | 40m (3 High-Power IR LED)    |
| Power Supply      | DC12V/~900mA / PoE/~10W      |
| Protection Rate   | Water Proof: IP67            |
| Work Environment  | -30°C~60°C, 10%~90% Humidity |
| Bracket           | 3-Axis Bracket               |
| Dimensions        | Ø113mm×99.6mm                |
| Weight (gross)    | ~640g                        |
| Hard Reset Button | Yes                          |

### **DIMENSIONS**