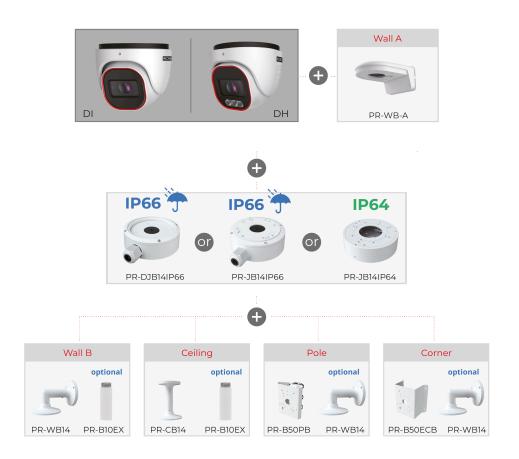

Power               | DC Socket                                                   |
| Analog Video Output | No                                                          |

| Housing           |                              |
|-------------------|------------------------------|
| PoE               | Yes                          |
| Illumination      | 40m (3 High-Power IR LED)    |
| Power Supply      | DC12V/~900mA / PoE/~10W      |
| Protection Rate   | Water Proof: IP67            |
| Work Environment  | -30°C~60°C, 10%~90% Humidity |
| Bracket           | 3-Axis Bracket               |
| Dimensions        | Ø113mm×99.6mm                |
| Weight (gross)    | ~640g                        |
| Hard Reset Button | Yes                          |



### **DIMENSIONS**



### **ACCESSORIES**