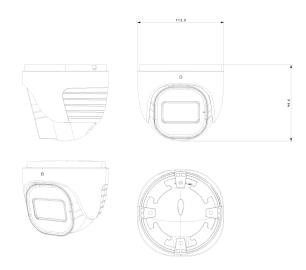

| Housing           |                              |
|-------------------|------------------------------|
| PoE               | Yes                          |
| Illumination      | 40m (3 High-Power IR LED)    |
| Power Supply      | DC12V/~900mA / PoE/~10W      |
| Protection Rate   | Water Proof: IP67            |
| Work Environment  | -30°C~60°C, 10%~90% Humidity |
| Bracket           | 3-Axis Bracket               |
| Dimensions        | Ø113mm×99.6mm                |
| Weight (gross)    | ~640g                        |
| Hard Reset Button | Yes                          |

### **DIMENSIONS**