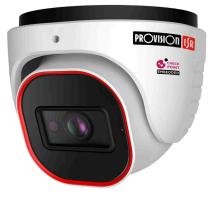

### **DI-340IPEN-28-V4**

#### 20m IR 4mp DDA Analytics Fixed Lens Small Dome/Turret Camera With Built-in Check Point **Protection and Dual System technology**

Equipped with a 2.8mm fixed lens, this 4MP camera is designed for short-distance surveillance (up to 20m) in indoor and outdoor scenarios. Fitted with the new "Dual System" technology, the camera can deal with internal anomalies independently, making it more redundant to software-based issues. The camera offers broad possibilities for Analytics, from Face Detection to the outstanding DDA Analytics (Detect, Distinguish, Alert) and the newly developed DDA2, which can perform object recognition, object counting, and investigate specifics such as age, color, gender, vehicle brand and much more. The DI-340IPEN-28-V4 camera is here to end false alarms. Check Point Quantum IoT Nano agent is integrated into this model. It provides an advanced threat prevention layer against the common attack vectors at runtime.

#### **MAIN FEATURES**

- DI-340IPEN-28-V4
- Sensor: 1/3" CMOS (16:9)
- Resolution: 2592×1520 25/30FPS (4MP)
- Lens: 2.8mm (96°)
- True Day&Night ICR
- Illumination: 20m (1 High-Power IR LED)
- Compression: H.265+/ H.264+ / H.265 / H.264 / MJPEG
- Quantum IoT Nano agent by Check Point™
- General Analytics: Camera Tampering
- Al (Object Recognition): DDA Sterile Area, DDA Line Crossing, DDA Object Counting (Line), DDA Object Counting (Area)