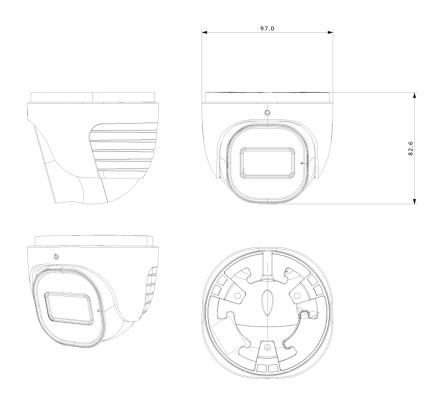

| Housing           |                              |
|-------------------|------------------------------|
| PoE               | Yes                          |
| Illumination      | 20m (1 High-Power IR LED)    |
| Power Supply      | DC12V/~450mA / PoE/~7W       |
| Protection Rate   | Water Proof: IP67            |
| Work Environment  | -30°C~60°C, 10%~90% Humidity |
| Bracket           | 3-Axis Bracket               |
| Dimensions        | Ø97mm×82.6mm                 |
| Weight (gross)    | ~540g                        |
| Hard Reset Button | Yes                          |

### **DIMENSIONS**