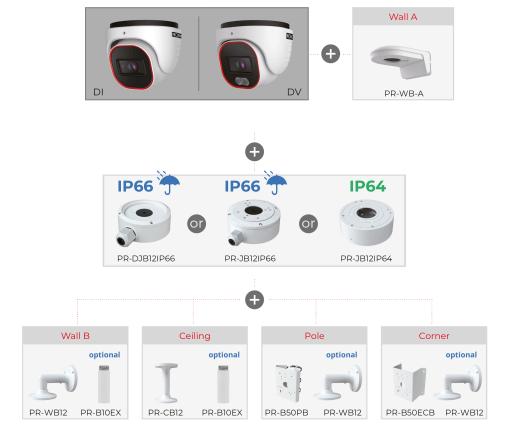

Power               | DC Socket                                                   |
| Analog Video Output | Technician Port                                             |

| Housing           |                              |
|-------------------|------------------------------|
| PoE               | Yes                          |
| Illumination      | 20m (1 High-Power IR LED)    |
| Power Supply      | DC12V/~450mA / PoE/~7W       |
| Protection Rate   | Water Proof: IP67            |
| Work Environment  | -30°C~60°C, 10%~90% Humidity |
| Bracket           | 3-Axis Bracket               |
| Dimensions        | Ø97mm×82.6mm                 |
| Weight (gross)    | ~540g                        |
| Hard Reset Button | Yes                          |



### **DIMENSIONS**



## **ACCESSORIES**