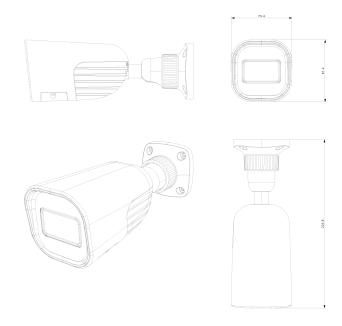

## **DIMENSIONS**

| Housing           |                                                        |
|-------------------|--------------------------------------------------------|
| PoE               | Yes                                                    |
| Illumination      | 40m (1 High-Power IR LED) 40m (2 High-Power White LED) |
| Power Supply      | DC12V/~780mA / PoE/~7.4W                               |
| Protection Rate   | Water Proof: IP67                                      |
| Work Environment  | -30°C~60°C, 10%~90% Humidity                           |
| Bracket           | 3-Axis Bracket                                         |
| Dimensions        | 220.8x79.4x81.2mm                                      |
| Weight (gross)    | ~650g                                                  |
| Hard Reset Button | Yes                                                    |