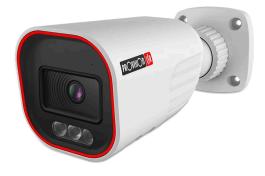

### 24/7 Full-Color 4MP Motorized Lens Medium Bullet Camera With Hybrid 40m IR And White LED

The rainbow camera series is equipped with super light-sensitive sensors that allow the camera to provide a color image throughout the day. When the ambient light is insufficient, the camera will turn on the integral lighting, allowing it to continue providing a full-color image. The Hybrid solution lets you choose between standard IR, which provides a B&W image, and white LED, which provides a colorful image. The camera also offers outstanding DDA Analytics (Detect, Distinguish, Alert), which can perform human and vehicle recognition. With its outstanding performance, reliability, and affordable price, the BMH-340SRN-MVF camera is the perfect solution for indoor/outdoor installations.

#### **MAIN FEATURES**

- BMH-340SRN-MVF
- Sensor: 1/3" CMOS (16:9)
- Resolution: 2592×1520 25/30FPS (4MP)
- $\bullet$  Lens: 2.8-12mm MVF with Auto Focus (97°-33°) ICR + 24/7 Full-Color Day Mode
- Illumination: 40m (1 High-Power IR LED) + 40m (2 High-Power White LED)
- Compression: H.265+/ H.264+ / H.265 / H.264 / MJPEG
- General Analytics: Camera Tampering
- Al (Object Recognition): DDA Sterile Area, DDA Line Crossing